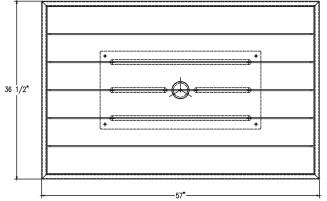

## **Product Data**

| Size      | 1034 ADA<br>1042<br>1047 ADA<br>1052                         | 57"x 36" x 45" h<br>36" sq x 45" h<br>36" sq x 45"h<br>31" sq x 45" h |
|-----------|--------------------------------------------------------------|-----------------------------------------------------------------------|
| Material  | Aluminum Frame<br>Recycled Plastic Lumber<br>Galvanized Pipe |                                                                       |
| Anchoring | Inground Mount                                               |                                                                       |

**TOP VIEW 1034 ADA** 

**ELEVATION VIEW** 

**TOP VIEW 1052** 