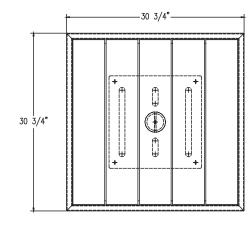

## **Product Data**

| Size      | 1034 ADA<br>1042<br>1047 ADA<br>1052                         | 57"x 36" x 45" h<br>36" sq x 45" h<br>36" sq x 45"h<br>31" sq x 45" h |
|-----------|--------------------------------------------------------------|-----------------------------------------------------------------------|
| Material  | Aluminum Frame<br>Recycled Plastic Lumber<br>Galvanized Pipe |                                                                       |
| Anchoring | Inground Mount                                               |                                                                       |

**TOP VIEW 1034 ADA** 

**ELEVATION VIEW** 

**TOP VIEW 1052** 