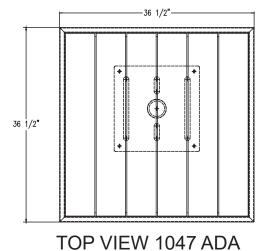

## **Product Data**

| Size      | 1034 ADA<br>1042<br>1047 ADA<br>1052                         | 57"x 36" x 45" h<br>36" sq x 45" h<br>36" sq x 45"h<br>31" sq x 45" h |
|-----------|--------------------------------------------------------------|-----------------------------------------------------------------------|
| Material  | Aluminum Frame<br>Recycled Plastic Lumber<br>Galvanized Pipe |                                                                       |
| Anchoring | Inground Mount                                               |                                                                       |