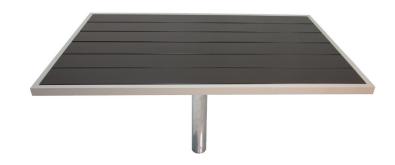

## **Lorna Tables**

## **Inground Dining Tables**

## **Product Data**

| Size      | 1034 ADA<br>1042<br>1047 ADA<br>1052                         | 57"x 36" x 45" h<br>36" sq x 45" h<br>36" sq x 45"h<br>31" sq x 45" h |
|-----------|--------------------------------------------------------------|-----------------------------------------------------------------------|
| Material  | Aluminum Frame<br>Recycled Plastic Lumber<br>Galvanized Pipe |                                                                       |
| Anchoring | Inground Mount                                               |                                                                       |