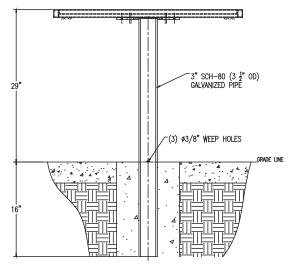

## **Product Data**

| Size      | 1034 ADA<br>1042<br>1047 ADA<br>1052                         | 57"x 36" x 45" h<br>36" sq x 45" h<br>36" sq x 45"h<br>31" sq x 45" h |
|-----------|--------------------------------------------------------------|-----------------------------------------------------------------------|
| Material  | Aluminum Frame<br>Recycled Plastic Lumber<br>Galvanized Pipe |                                                                       |
| Anchoring | Inground Mount                                               |                                                                       |

**TOP VIEW 1034 ADA** 

**ELEVATION VIEW** 

**TOP VIEW 1052** 