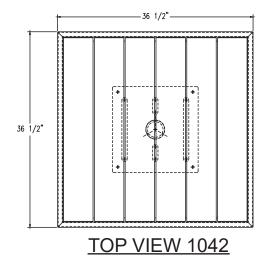

## **Product Data**

| Size      | 1034 ADA<br>1042<br>1047 ADA<br>1052                         | 57"x 36" x 45" h<br>36" sq x 45" h<br>36" sq x 45"h<br>31" sq x 45" h |
|-----------|--------------------------------------------------------------|-----------------------------------------------------------------------|
| Material  | Aluminum Frame<br>Recycled Plastic Lumber<br>Galvanized Pipe |                                                                       |
| Anchoring | Inground Mount                                               |                                                                       |

**TOP VIEW 1034 ADA** 

**ELEVATION VIEW** 

**TOP VIEW 1052** 