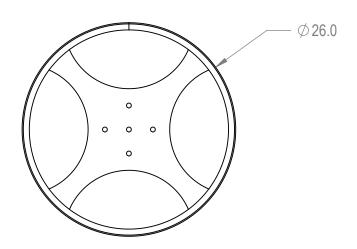

34.0 

Model Numbers:

RRD55-B-00-000 - RHINO Coating RRD55-D-00-000 - ELITE Coating

Chicago, IL

www.cadworkspro.com

| RF | 20.5 | 5-F | RD. | MN. | ഹവ | 1 |
|----|------|-----|-----|-----|----|---|

ITLE:

55 Gallon Trash Receptacle Perforated Metal Version

SIZE DWG. NO.

RRD55-D-00-000

WEIGHT: SHEET 2 OF 8