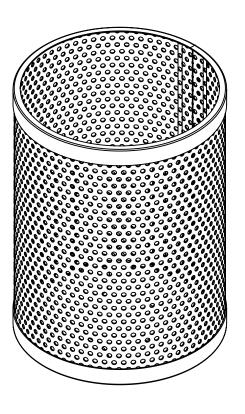

Chicago, IL

www.cadworkspro.com

| RF | 20.5 | 5-F | RD. | MN. | ഹവ | 1 |
|----|------|-----|-----|-----|----|---|

ITLE:

55 Gallon Trash Receptacle Perforated Metal Version

SIZE DWG. NO.

RRD55-D-00-000

WEIGHT: SHEET 2 OF 8