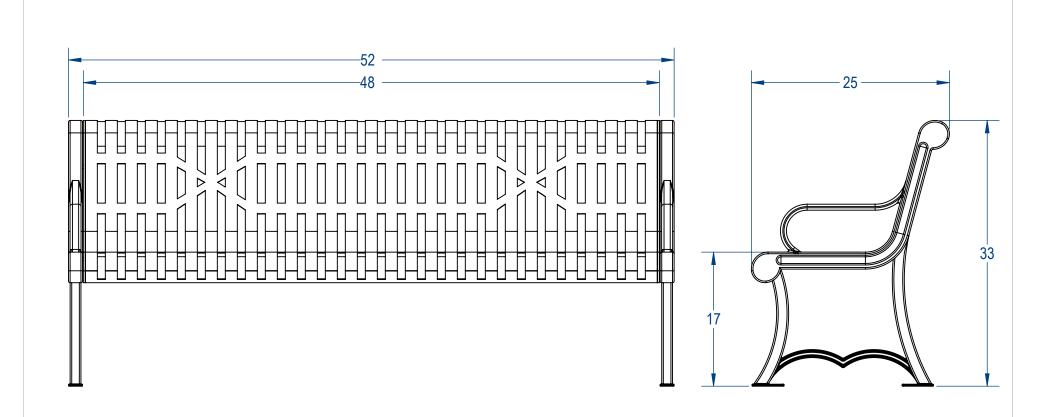

Model Numbers: BAU04-E-64-000 - RHINO Coating BAU04-F-64-000 - ELITE Coating

## BAU04-EF-64-000

TTLE:

Austin Style Bench Slatted Steell Version

| SIZE             | DWG. NO. |     |      | REV      |
|------------------|----------|-----|------|----------|
| <b>A</b> VSB-004 |          |     |      |          |
|                  | WEIG     | HT: | SHEE | T 4 OF 5 |