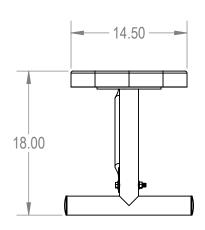

TITLE:

4Ft Players Bench without Back Portable - Perforated Metal

SIZE DWG. NO. **A** BPY04-B-33-000

> WEIGHT: SHEET 3 OF 3

Model Numbers: BPY04-B-33-000 - RHINO Coating BPY04-D-33-000 - ELITE Coating

3

**REV**