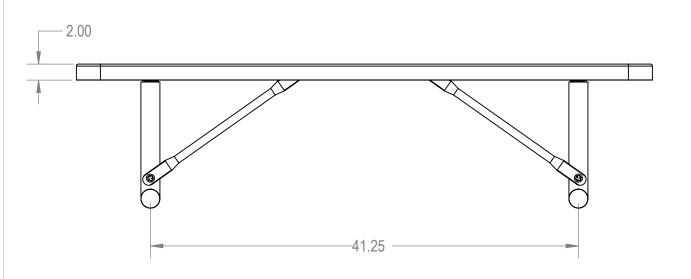

TITLE:

4Ft Players Bench without Back Portable - Perforated Metal

SIZE DWG. NO. **A** BPY04-B-33-000

> WEIGHT: SHEET 3 OF 3

Model Numbers: BPY04-B-33-000 - RHINO Coating BPY04-D-33-000 - ELITE Coating

3

**REV**