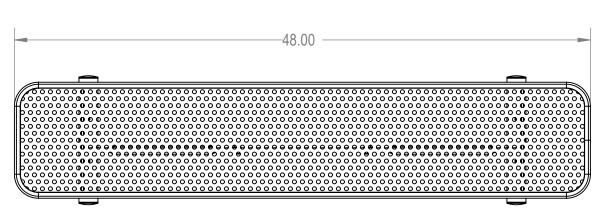

TITLE:

4Ft Players Bench without Back Portable - Perforated Metal

SIZE DWG. NO. **A** BPY04-B-33-000

> WEIGHT: SHEET 3 OF 3

Model Numbers: BPY04-B-33-000 - RHINO Coating BPY04-D-33-000 - ELITE Coating

3

**REV**