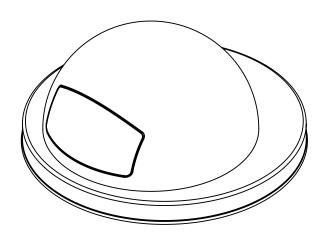

CADWorksPro Chicago, IL

www.cadworkspro.com

| RD | T22 | _9_( | 112 | _000 |
|----|-----|------|-----|------|

TITLE:

Trash Can

Steel Dome Top - 32 Gallon Trash Receptacle

SIZE DWG. NO. **A** RDT32-S-00-000

WEIGHT: