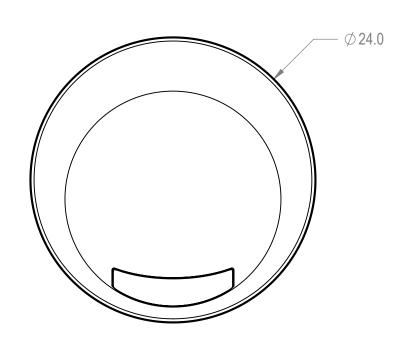

## PROPRIETARY AND CONFIDENTIAL

2.0

Ø 18.0

THE INFORMATION CONTAINED IN THIS DRAWING IS THE SOLE PROPERTY OF Aadvantage Panels & Fence, Inc. PO Box 1790 Whitney, TX. ANY REPRODUCTION IN PART OR AS A WHOLE WITHOUT THE WRITTEN PERMISSION OF Aadvantage Panels & Fence, Inc. PO Box 1790 Whitney, TX. IS PROHIBITED.