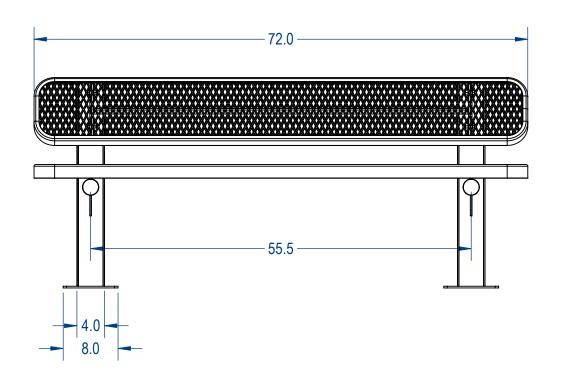

## BRT06-AC-62-002

TLE: Two Sided Pedestal Bench **Expanded Version** 

SIZE DWG. NO. **REV** TSPB6SM-002

SHEET 2 OF 3 WEIGHT:

3

2