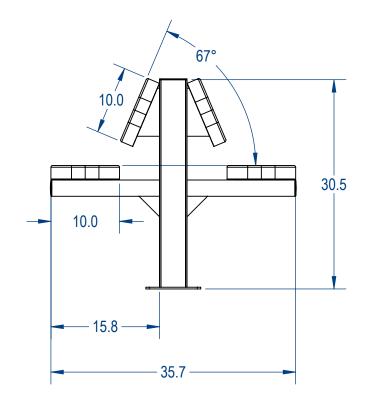

## BRT06-AC-62-002

TLE: Two Sided Pedestal Bench **Expanded Version** 

SIZE DWG. NO. **REV** TSPB6SM-002

SHEET 2 OF 3 WEIGHT:

3

2