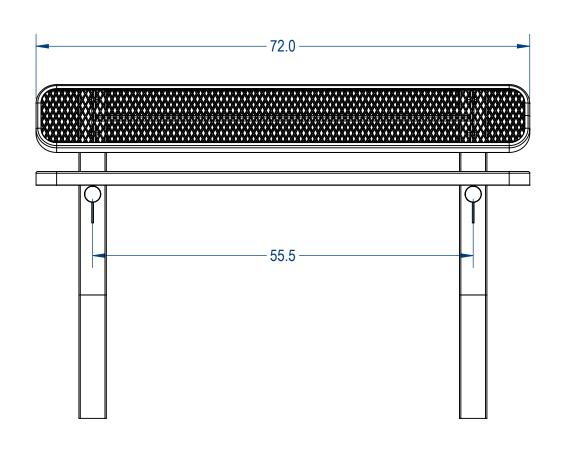

## BRT06-AC-61-002

Two Sided Pesdestal Bench **Expanded Version** 

IZE DWG. NO. **REV** TSPBIG-002

WEIGHT: SHEET 2 OF 3

3