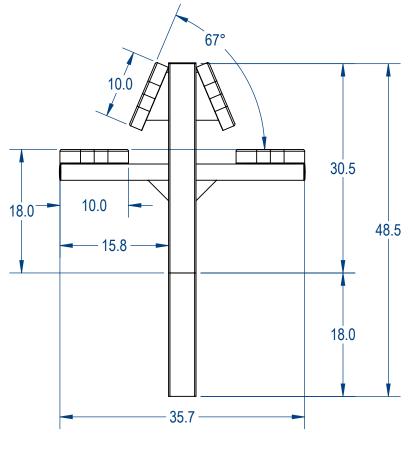

## BRT06-AC-61-002

Two Sided Pesdestal Bench **Expanded Version** 

IZE DWG. NO. **REV** TSPBIG-002

WEIGHT: SHEET 2 OF 3

3