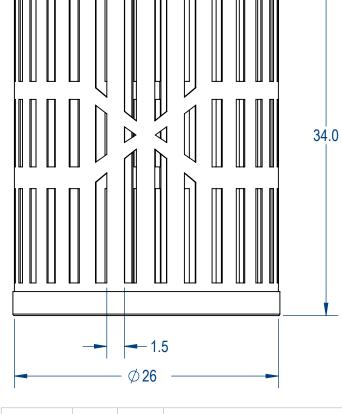

|                                                                                 | NAME                      | DATE      |        |      |            |       |          |
|---------------------------------------------------------------------------------|---------------------------|-----------|--------|------|------------|-------|----------|
| DRAWN                                                                           | GM                        | 6/19/2017 |        |      |            |       |          |
| SALES APPR.                                                                     |                           |           | TITLE: |      |            |       |          |
| CLIENT APPR.                                                                    |                           |           |        | 55   | Gallon Sla | atted | Steel    |
| MFG APPR.                                                                       |                           |           |        |      |            | ittou | Otool    |
| Q.A.                                                                            |                           |           |        |      |            |       |          |
| Design By -                                                                     |                           |           |        |      |            |       |          |
|                                                                                 |                           |           | SIZE   | DWG. | NO.        |       | REV      |
|                                                                                 | CADWorksPro design studio |           | A      |      | TRC-001    |       |          |
| gilm@cadworkspro.com<br>1147 Brook Forest Ave   Suite 228   Shorewood, IL 60404 |                           |           |        |      | WEIGHT:    | SHEE  | T 1 OF 1 |