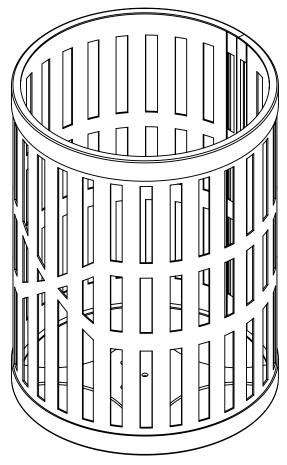

|                                                                                 | NAME                      | DATE      |        |      |            |       |          |
|---------------------------------------------------------------------------------|---------------------------|-----------|--------|------|------------|-------|----------|
| DRAWN                                                                           | GM                        | 6/19/2017 |        |      |            |       |          |
| SALES APPR.                                                                     |                           |           | TITLE: |      |            |       |          |
| CLIENT APPR.                                                                    |                           |           |        | 55   | Gallon Sla | atted | Steel    |
| MFG APPR.                                                                       |                           |           |        |      |            | ittou | Otool    |
| Q.A.                                                                            |                           |           |        |      |            |       |          |
| Design By -                                                                     |                           |           |        |      |            |       |          |
|                                                                                 |                           |           | SIZE   | DWG. | NO.        |       | REV      |
|                                                                                 | CADWorksPro design studio |           | A      |      | TRC-001    |       |          |
| gilm@cadworkspro.com<br>1147 Brook Forest Ave   Suite 228   Shorewood, IL 60404 |                           |           |        |      | WEIGHT:    | SHEE  | T 1 OF 1 |