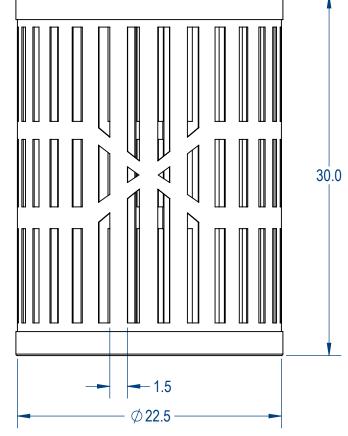

gilm@cadworkspro.com

RD32-EF-00-000

LE:

Trash Receptacle Classic Version

design studio 1147 Brook Forest Ave | Suite 228 | Shorewood, IL 60404

E DWG. NO. **TRC-001**  REV

WEIGHT:

SHEET 1 OF 1