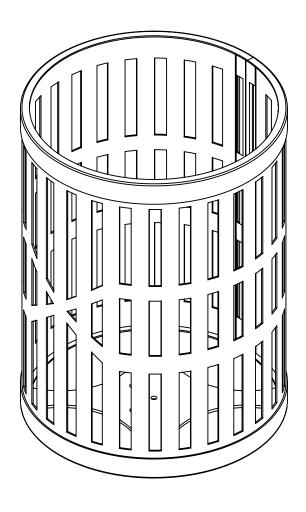

gilm@cadworkspro.com

RD32-EF-00-000

LE:

Trash Receptacle Classic Version

design studio 1147 Brook Forest Ave | Suite 228 | Shorewood, IL 60404

E DWG. NO. **TRC-001**  REV

WEIGHT:

SHEET 1 OF 1