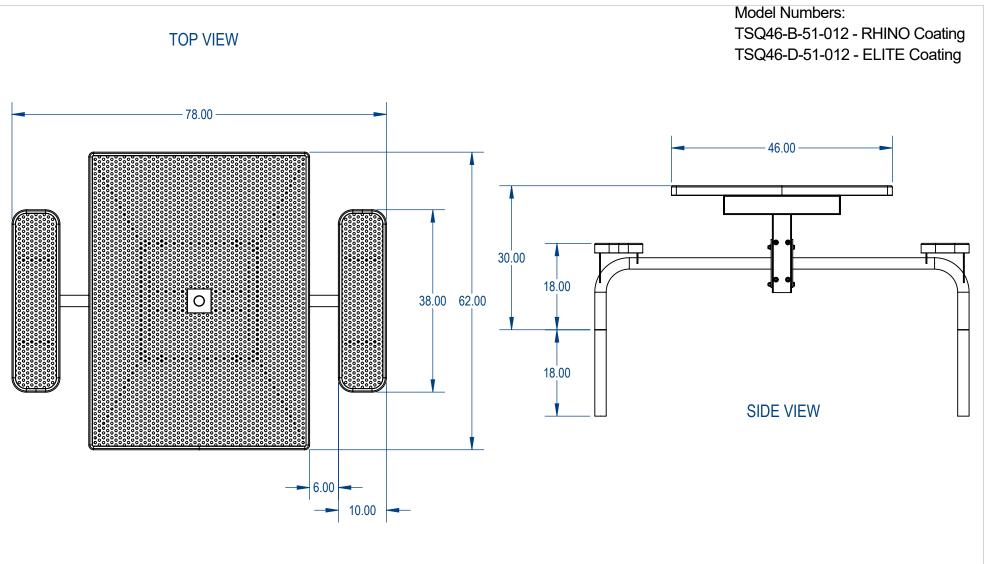

## TSQ46-BD-51-012

Nexus Style Square Table Perforated Metal Version

IZE DWG. NO.

REV NSST2IGM-003

WEIGHT:

SHEET 3 OF 3

3