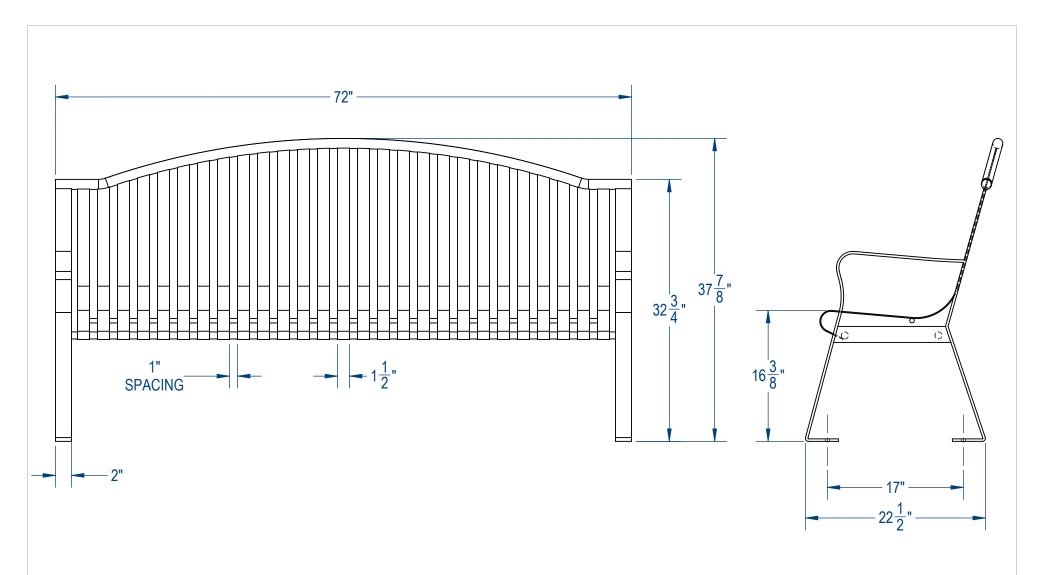

Strap Park Bench Arch Top Version

SIZE DWG. NO. REV Α **SPB-003** WEIGHT: SHEET 3 OF 3

3