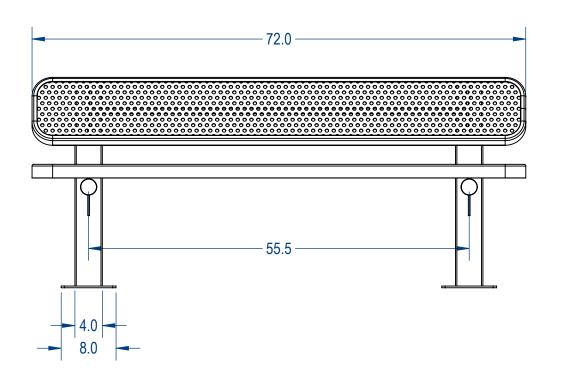

Model Numbers: BRT06-B-62-000 - RHINO Coating BRT06-D-62-000 - ELITE Coating

PicnicFurniture.com ParkTables.com

FurnitureLeisure.com PoolFurnitureSupply.com PicnicTableSupplier.com UBrace.com

1-800-213-2401 | sales@furniturelsiesure.com

## BRT06-BD-62-000

TLE:

Single Sided Pesdestal Bench Perforated Version

IZE DWG. NO.

SSPB6SM-003

WEIGHT:

SHEET 3 OF 3

REV