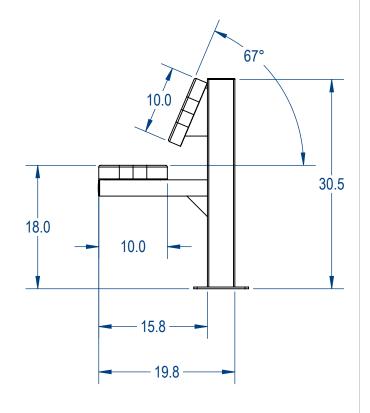

Model Numbers: BRT06-B-62-000 - RHINO Coating BRT06-D-62-000 - ELITE Coating

PicnicFurniture.com ParkTables.com

FurnitureLeisure.com PoolFurnitureSupply.com PicnicTableSupplier.com UBrace.com

1-800-213-2401 | sales@furniturelsiesure.com

## BRT06-BD-62-000

TLE:

Single Sided Pesdestal Bench Perforated Version

IZE DWG. NO.

SSPB6SM-003

WEIGHT:

SHEET 3 OF 3

REV