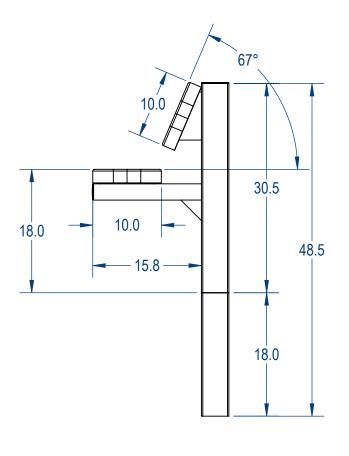

|                            | NAME | DATE     | BRT06-AC-61-000  |
|----------------------------|------|----------|------------------|
| DRAWN                      | GM   | 8/1/2017 | DICTOO AG OT OUG |
| SALES APPR.                |      |          | TITLE:           |
| CLIENT APPR.               |      |          | Single Sided Pes |
| MFG APPR.                  |      |          |                  |
| Q.A.                       |      |          | Expanded         |
| Design By -                |      |          | •                |
| CADWorksPro<br>Chicago, IL |      |          | SIZE DWG. NO.    |

www.cadworkspro.com

2

| BK100-AC-01-000            |
|----------------------------|
| TTLE:                      |
| Single Sided Pesdestal Ber |

nch **Expanded Version** 

SIZE DWG. NO. REV SSPBIG-002 WEIGHT: SHEET 2 OF 3