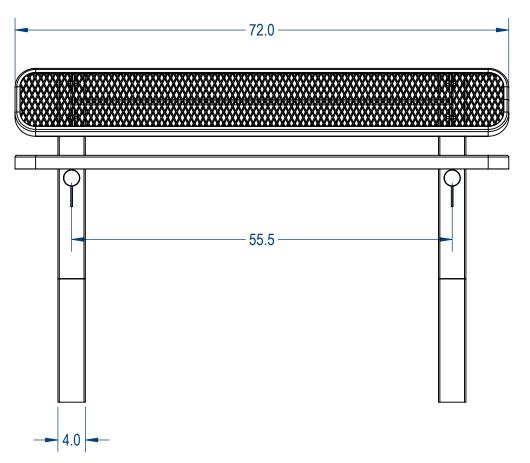

|                            | NAME | DATE     | BRT06-AC-61-000  |
|----------------------------|------|----------|------------------|
| DRAWN                      | GM   | 8/1/2017 | DICTOO AG OT OUG |
| SALES APPR.                |      |          | TITLE:           |
| CLIENT APPR.               |      |          | Single Sided Pes |
| MFG APPR.                  |      |          |                  |
| Q.A.                       |      |          | Expanded         |
| Design By -                |      |          | •                |
| CADWorksPro<br>Chicago, IL |      |          | SIZE DWG. NO.    |

www.cadworkspro.com

2

| BK100-AC-01-000            |
|----------------------------|
| TTLE:                      |
| Single Sided Pesdestal Ber |

nch **Expanded Version** 

SIZE DWG. NO. REV SSPBIG-002 WEIGHT: SHEET 2 OF 3