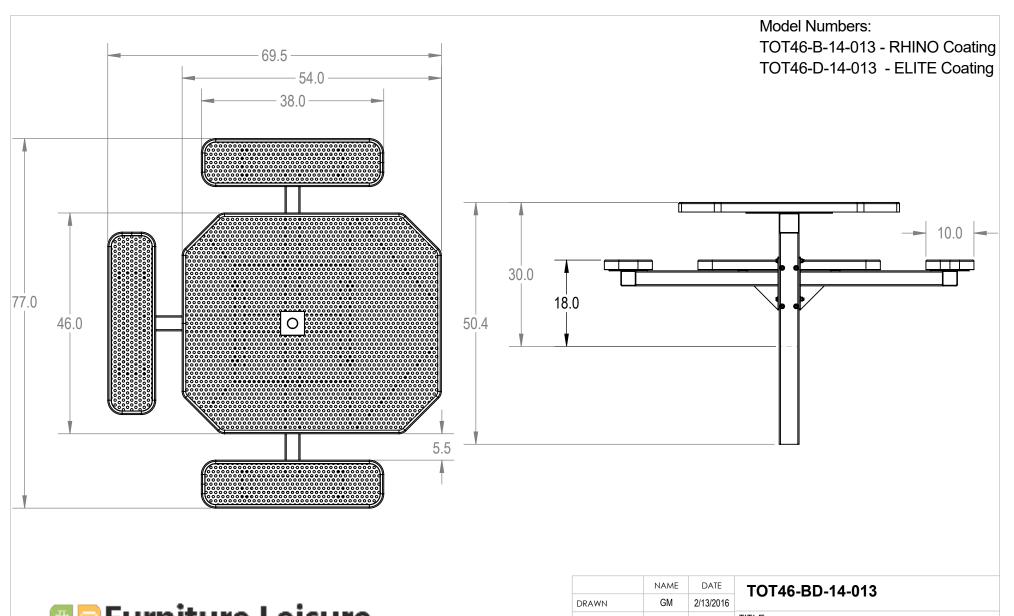

www.cadworkspro.com

2

ITI F:

6" Octagon Top Pedestal Table - 3 Seat - Inground

## Perforated Metal Version

SIZE DWG. NO. TOT46-B-14-013

WEIGHT: SHEET 3 OF 3

REV

3