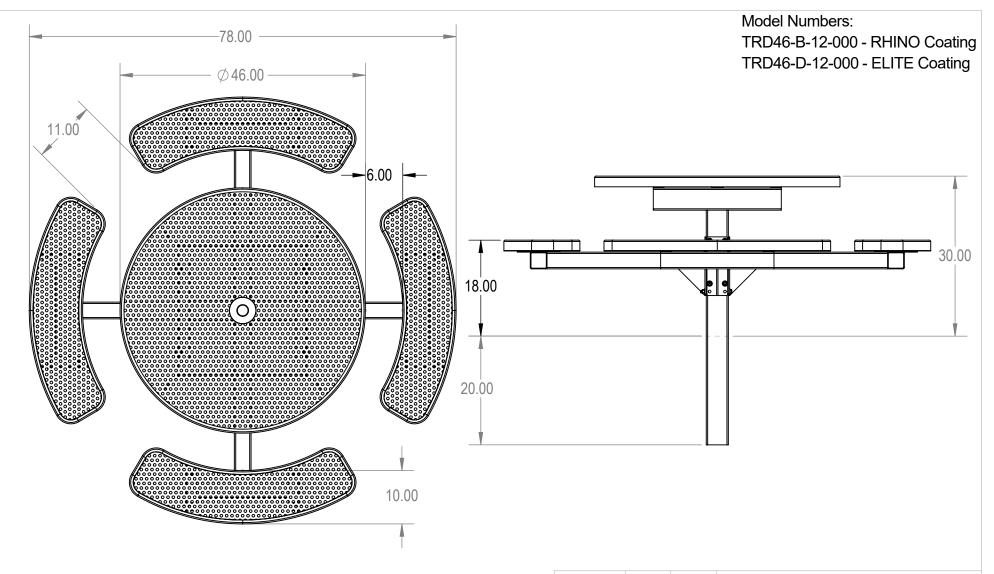

CADWorksPro Chicago, IL

www.cadworkspro.com

| TRD46-BD-12- | 000 |
|--------------|-----|
|--------------|-----|

TITLE:

46" Round Top Pedestal Table - Ingounrd

Perforated Metal Version

SIZE DWG. NO. TRD46-B-12-000