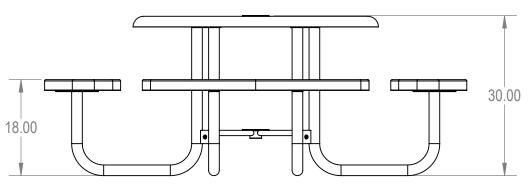

Model Numbers:

TRS46-B-04-000- RHINO Coating TRS46-D-04-000- ELITE Coating

## TRS46-BD-04-000

TITLE:

## 46" Solid Top Table

Punched Steel Seat Version

SIZE DWG. NO. REV Α WEIGHT: SHEET 3 OF 3

3