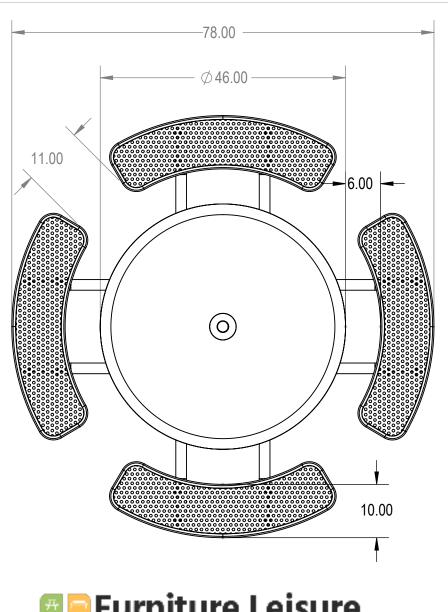

Model Numbers:

TRS46-B-04-000- RHINO Coating TRS46-D-04-000- ELITE Coating

## TRS46-BD-04-000

TITLE:

## 46" Solid Top Table

Punched Steel Seat Version

SIZE DWG. NO. REV Α WEIGHT: SHEET 3 OF 3

3