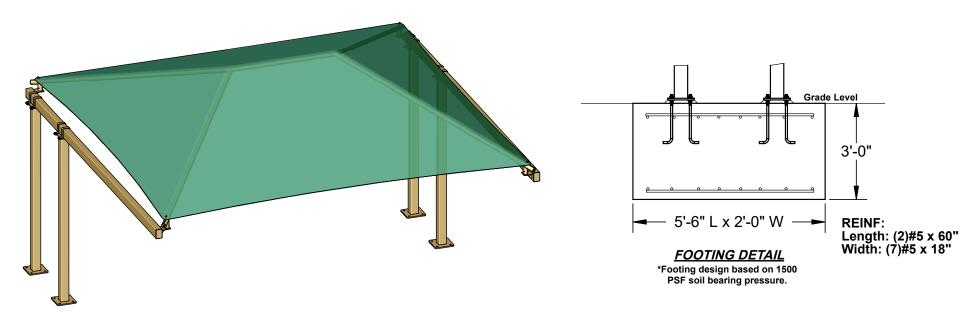

20' x 18' x 9'

MODEL #: RC201809SG (With Glide Elbows) RC201809SN (Without Glide Elbows)

| REF.# | PART DESCRIPTION                  | QTY. |
|-------|-----------------------------------|------|
| 1     | 5" Sq. Surface Mount Column       | 4    |
| 2     | 4" x 6" Beam With Platform Caps   | 2    |
| 3     | Ø2 7/8" Angled Elbow              | 4    |
| 4     | Ø2 7/8" Hip Rafter w/ Swaged End  | 4    |
| 5     | Ø2 7/8" Ridge Pole w/ Swaged Ends | 1    |
| 6     | Ø2 7/8" Rectangle "Y" Connection  | 2    |
| 7     | Fabric Cover With Cable Insert    | 1    |
| 8     | Frame Hardware Kit                | 1    |