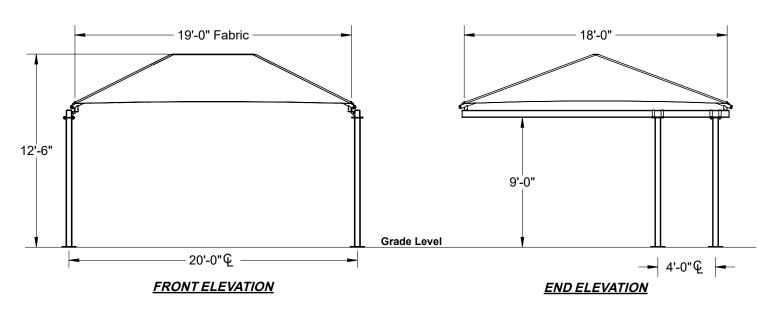

20' x 18' x 9'

MODEL #: RC201809SG (With Glide Elbows) RC201809SN (Without Glide Elbows)

| REF.# | PART DESCRIPTION                  | QTY. |
|-------|-----------------------------------|------|
| 1     | 5" Sq. Surface Mount Column       | 4    |
| 2     | 4" x 6" Beam With Platform Caps   | 2    |
| 3     | Ø2 7/8" Angled Elbow              | 4    |
| 4     | Ø2 7/8" Hip Rafter w/ Swaged End  | 4    |
| 5     | Ø2 7/8" Ridge Pole w/ Swaged Ends | 1    |
| 6     | Ø2 7/8" Rectangle "Y" Connection  | 2    |
| 7     | Fabric Cover With Cable Insert    | 1    |
| 8     | Frame Hardware Kit                | 1    |