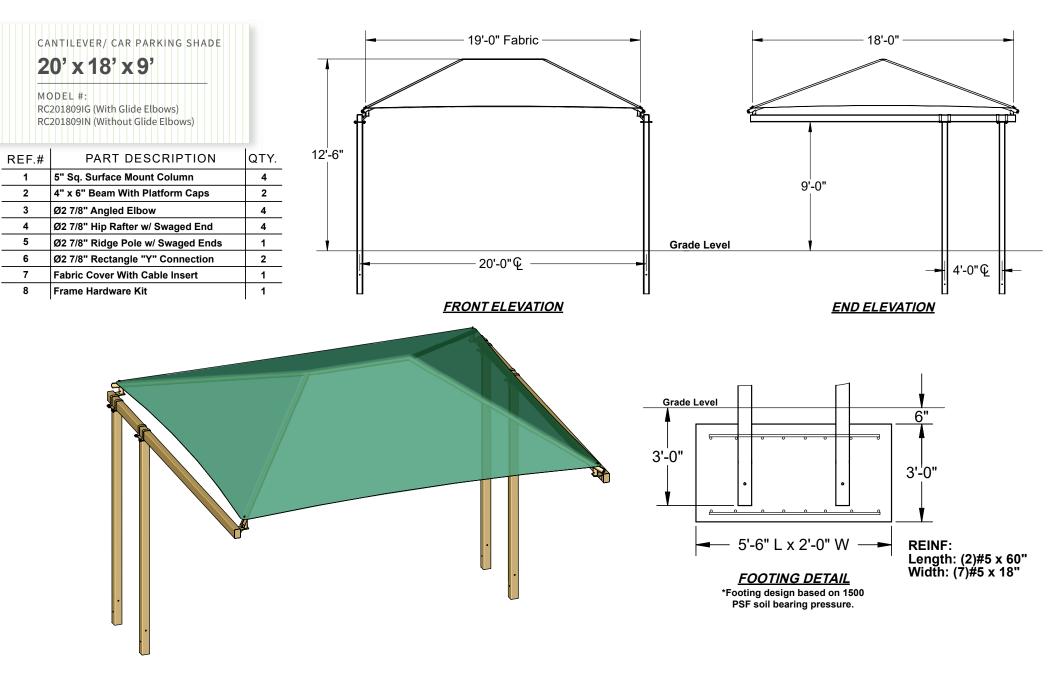

20' x 18' x 9'

MODEL #: RC201809SG (With Glide Elbows) RC201809SN (Without Glide Elbows)

| REF.# | PART DESCRIPTION                  | QTY. |
|-------|-----------------------------------|------|
| 1     | 5" Sq. Surface Mount Column       | 4    |
| 2     | 4" x 6" Beam With Platform Caps   | 2    |
| 3     | Ø2 7/8" Angled Elbow              | 4    |
| 4     | Ø2 7/8" Hip Rafter w/ Swaged End  | 4    |
| 5     | Ø2 7/8" Ridge Pole w/ Swaged Ends | 1    |
| 6     | Ø2 7/8" Rectangle "Y" Connection  | 2    |
| 7     | Fabric Cover With Cable Insert    | 1    |
| 8     | Frame Hardware Kit                | 1    |