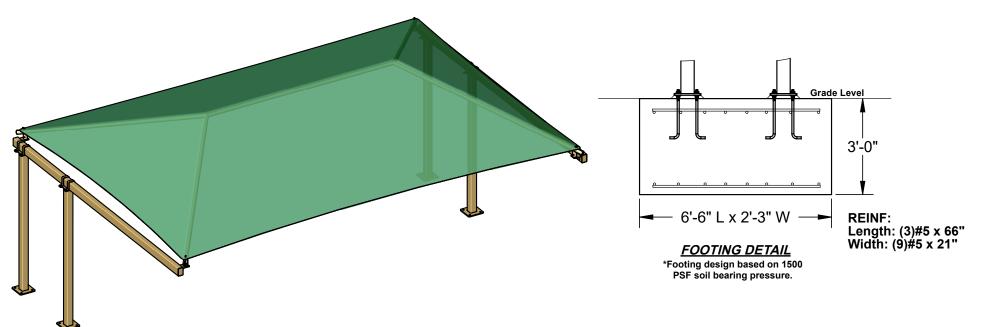

## 27' x 18' x 10'

MODEL #: RC271810SG (With Glide Elbows) RC271810SN (Without Glide Elbows)

| REF.# | PART DESCRIPTION                  | QTY. |
|-------|-----------------------------------|------|
| 1     | 5" Sq. Surface Mount Column       | 4    |
| 2     | 4" x 6" Beam With Platform Caps   | 2    |
| 3     | Ø2 7/8" Angled Elbow              | 4    |
| 4     | Ø2 7/8" Hip Rafter w/ Swaged End  | 4    |
| 5     | Ø2 7/8" Ridge Pole w/ Swaged Ends | 1    |
| 6     | Ø2 7/8" Rectangle "Y" Connection  | 2    |
| 7     | Fabric Cover With Cable Insert    | 1    |
| 8     | Frame Hardware Kit                | 1    |