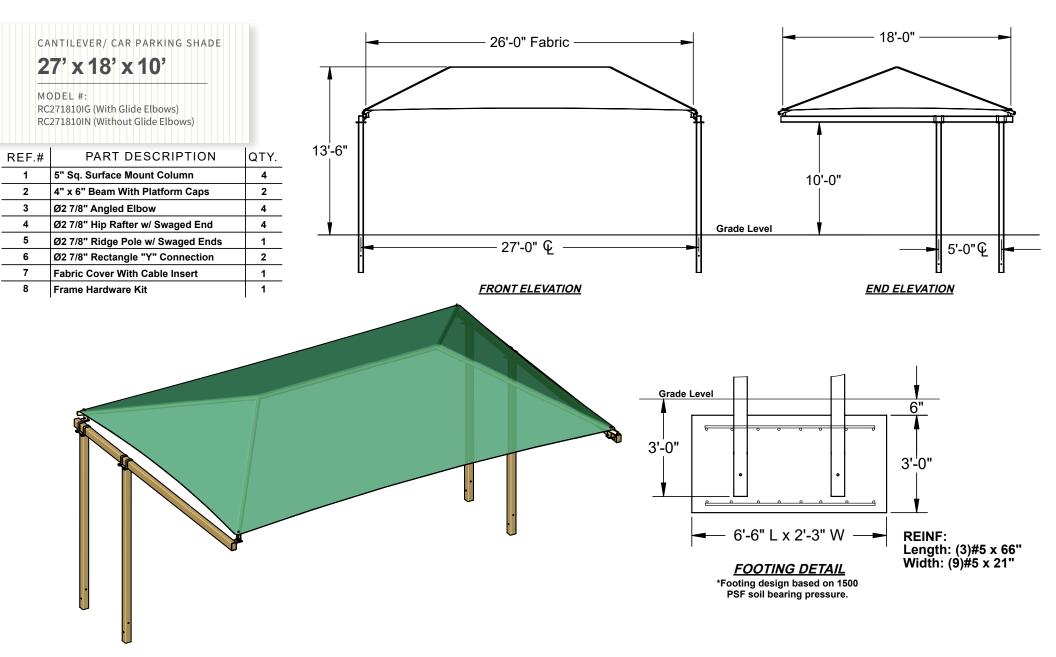

## 27' x 18' x 10'

MODEL #: RC271810SG (With Glide Elbows) RC271810SN (Without Glide Elbows)

| REF.# | PART DESCRIPTION                  | QTY. |
|-------|-----------------------------------|------|
| 1     | 5" Sq. Surface Mount Column       | 4    |
| 2     | 4" x 6" Beam With Platform Caps   | 2    |
| 3     | Ø2 7/8" Angled Elbow              | 4    |
| 4     | Ø2 7/8" Hip Rafter w/ Swaged End  | 4    |
| 5     | Ø2 7/8" Ridge Pole w/ Swaged Ends | 1    |
| 6     | Ø2 7/8" Rectangle "Y" Connection  | 2    |
| 7     | Fabric Cover With Cable Insert    | 1    |
| 8     | Frame Hardware Kit                | 1    |