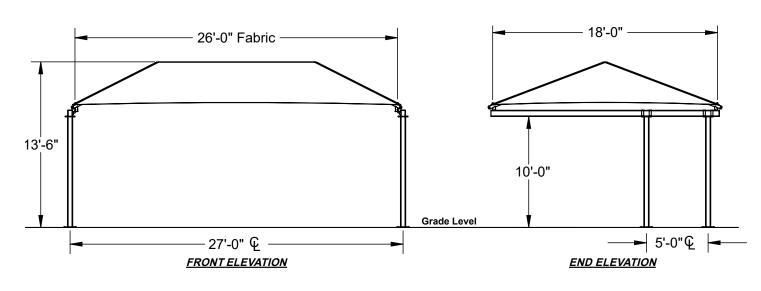

## 27' x 18' x 10'

MODEL #: RC271810SG (With Glide Elbows) RC271810SN (Without Glide Elbows)

| REF.# | PART DESCRIPTION                  | QTY. |
|-------|-----------------------------------|------|
| 1     | 5" Sq. Surface Mount Column       | 4    |
| 2     | 4" x 6" Beam With Platform Caps   | 2    |
| 3     | Ø2 7/8" Angled Elbow              | 4    |
| 4     | Ø2 7/8" Hip Rafter w/ Swaged End  | 4    |
| 5     | Ø2 7/8" Ridge Pole w/ Swaged Ends | 1    |
| 6     | Ø2 7/8" Rectangle "Y" Connection  | 2    |
| 7     | Fabric Cover With Cable Insert    | 1    |
| 8     | Frame Hardware Kit                | 1    |