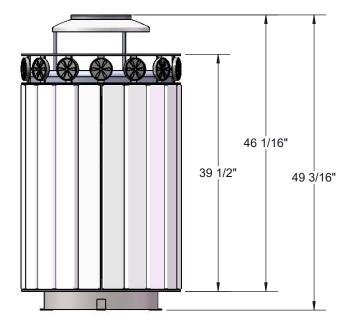

### OVERALL DIMENSIONS

Receptacle Dimensions: 26-1/2" diameter x 51" high x 32 gallon capacity.

Hardware: Mounting hardware not included. Included hardware to be stainless steel.