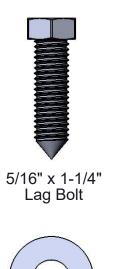

# HARDWARE

5/16" Washer

1/4" x 1/2" Button Bolt

1/4" Washer

| ITEM NO. | PartNo                                                             | DESCRIPTION                                                                                                                                                | QTY |
|----------|--------------------------------------------------------------------|------------------------------------------------------------------------------------------------------------------------------------------------------------|-----|
| 1        | P-01-05-0117                                                       | Charleston Decorative Upper Assembly                                                                                                                       | 1   |
| 2        | P-01-05-0118                                                       | Charleston Decorative Lower Assembly                                                                                                                       | 1   |
| 3        | P-01-05-0108                                                       | Decorative Receptacle Rosette                                                                                                                              | 14  |
| 4        | BRN34-2x4-CH,<br>CDR34-2x4-CH,<br>GRN34-2x4-CH, or<br>GRY34-2x4-CH | 2 x 4 Brown Recycled TR Plank (34"), 2 x 4 Cedar<br>Recycled TR Plank (34"), 2 x 4 Green Recycled TR<br>Plank (34"), or 2 x 4 Gray Recycled TR Plank (34") | 20  |
| 5        | 33-02-0016                                                         | 1/4" Flat Washer (SS)                                                                                                                                      | 14  |
| 6        | 33-02-0007                                                         | 5/16" SS Washer                                                                                                                                            | 40  |
| 7        | 33-06-0075                                                         | 1/4"-20 x 1/2" Button Bolt (SS)                                                                                                                            | 14  |
| 8        | 33-05-0034                                                         | 5/16" x 1-1/4" lag bolt, SS                                                                                                                                | 40  |
| 9        | PL-32                                                              | 32 Gal. Liner                                                                                                                                              | 1   |
| 10       | (T/P) AUR-32-08                                                    | 32 Gallon Rolled Ash Urn with a 8" opening                                                                                                                 | 1   |