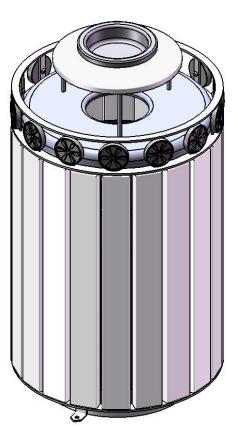

### Model # TR32CC-FLATTOPAB

#### TR32CC-FLATTOPAB CASCADES 32 GALLON TRASH RECEPTACLE

Slats: Minimum of 96% commingled post-consumer or post-industrial recycled plastic 2x4. With a maximum of 4% due to various additives including color and UV stabilization to obtain desirable properties.

Frame: Rings are 3/16" x 2" flat. Top and bottom plate is laser cut from 1/4" steel. All electrically MIG welded. Rosettes are cast aluminum.

Receptacle Coating: TGIC electrostatic powder coated application oven cured.

Receptacle Dimensions: 26-1/2" diameter x 51" high x 32 gallon capacity.

Hardware: Mounting hardware not included. Included hardware to be stainless steel.

### OVERALL DIMENSIONS