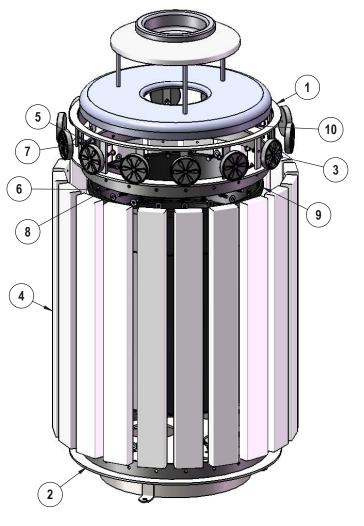

### COMPONENTS

The use of Loctite<sup>™</sup> is required when attaching to Rosettes with Button Head Bolts.

Over tightening of Button Head Bolts and Lag Bolts will result in stripping.

Optional Surface Mount Hardware: 3/8" x 3-1/2" Concrete Expansion Anchor Bolts (Not Included)

| ITEM NO. | PartNo                                                             | DESCRIPTION                                                                                                                                                | QTY |
|----------|--------------------------------------------------------------------|------------------------------------------------------------------------------------------------------------------------------------------------------------|-----|
| 1        | P-01-05-0117                                                       | Charleston Decorative Upper Assembly                                                                                                                       | 1   |
| 2        | P-01-05-0118                                                       | Charleston Decorative Lower Assembly                                                                                                                       | 1   |
| 3        | P-01-05-0108                                                       | Decorative Receptacle Rosette                                                                                                                              | 14  |
| 4        | BRN34-2x4-CH,<br>CDR34-2x4-CH,<br>GRN34-2x4-CH, or<br>GRY34-2x4-CH | 2 x 4 Brown Recycled TR Plank (34"), 2 x 4 Cedar<br>Recycled TR Plank (34"), 2 x 4 Green Recycled TR<br>Plank (34"), or 2 x 4 Gray Recycled TR Plank (34") | 20  |
| 5        | 33-02-0016                                                         | 1/4" Flat Washer (SS)                                                                                                                                      | 14  |
| 6        | 33-02-0007                                                         | 5/16" SS Washer                                                                                                                                            | 40  |
| 7        | 33-06-0075                                                         | 1/4"-20 x 1/2" Button Bolt (SS)                                                                                                                            | 14  |
| 8        | 33-05-0034                                                         | 5/16" x 1-1/4" lag bolt, SS                                                                                                                                | 40  |
| 9        | PL-32                                                              | 32 Gal. Liner                                                                                                                                              | 1   |
| 10       | (T/P) AUR-32-08                                                    | 32 Gallon Rolled Ash Urn with a 8" opening                                                                                                                 | 1   |