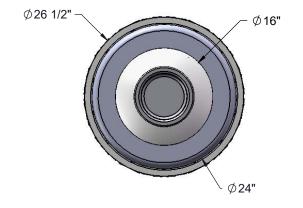

Frame Coating: Electrostatic powder coated application oven cured.

Receptacle Dimensions: Center opening shall be an 8" inside diameter. The overall dimensions shall be 23-1/2" diameter x 11-1/4" high.