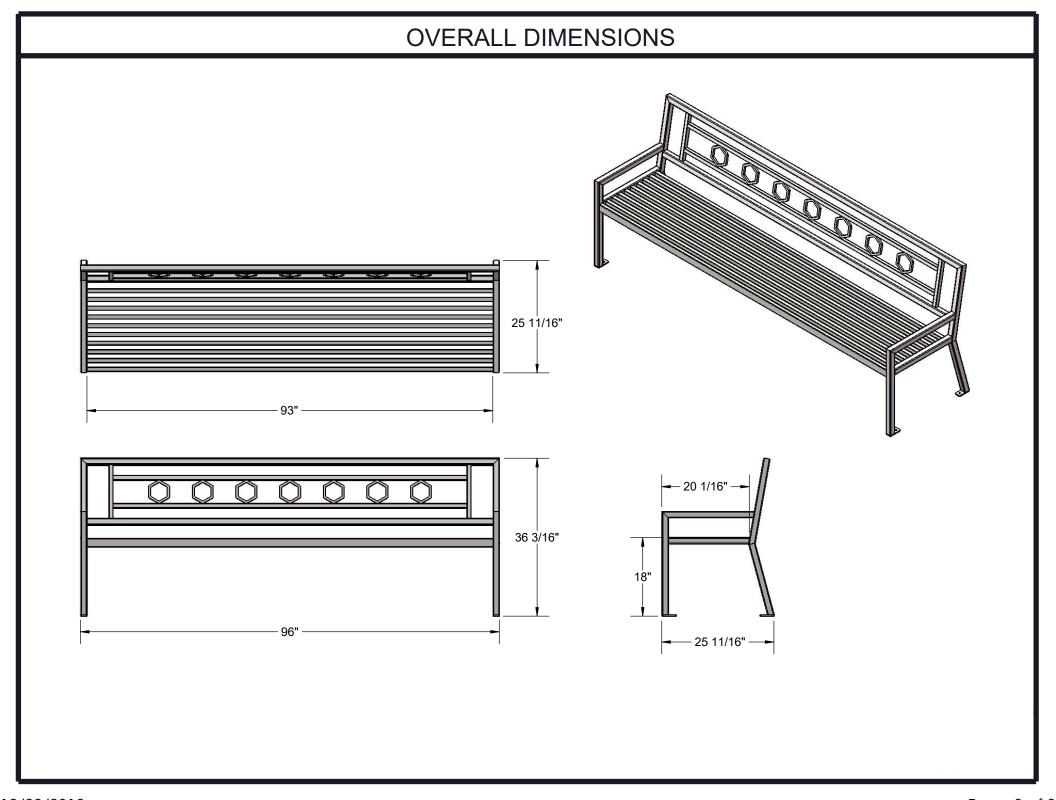

Coating: Steel is sandblasted to near white condition. Coated with zinc rich epoxy primer and top coated with electrostatic powder coat, oven cured.

Dimensions: 8' portable/surface mount bench with back. Seats are 20-1/2" wide x 93" long. Seat height is 18" from the ground to the top of the seat. The overall dimensions are 96" x 25-3/4" x 36".