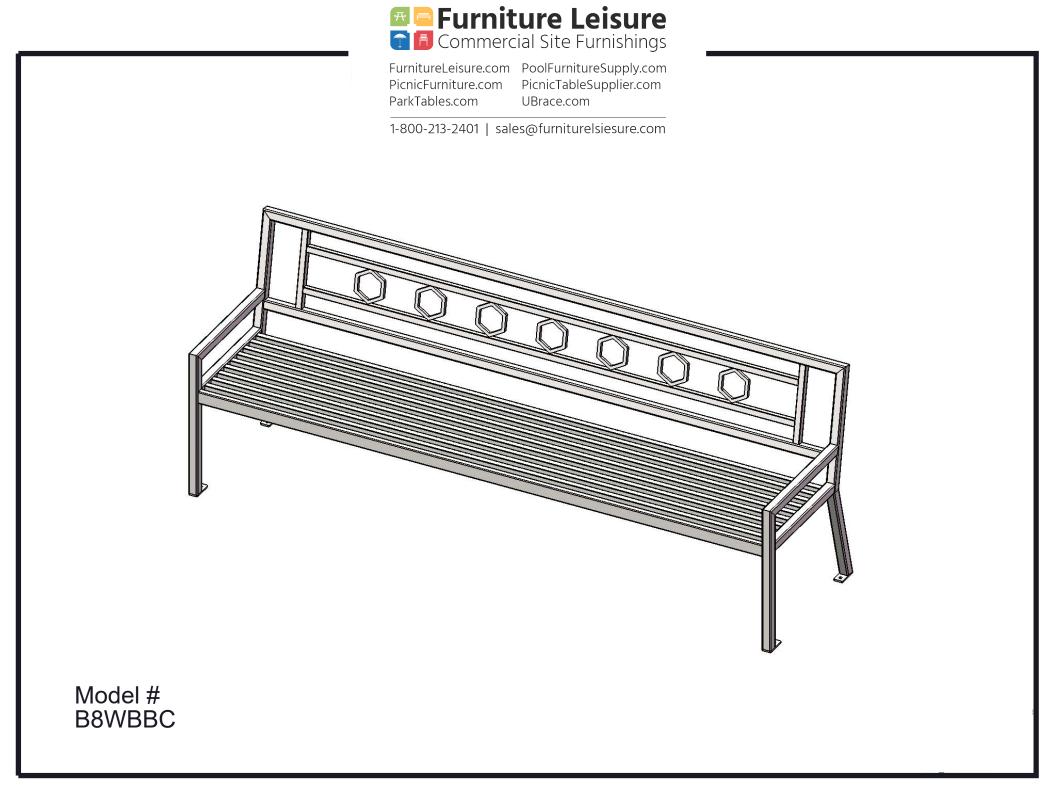

## B8WBBC PORTABLE/SURFACE MOUNT BISCAYNE BENCH WITH BACK

Seats: Seat is fabricated from 2" x 1" rectangular and 1" square tubing. Back is fabricated from 1-1/2" Square and 1" Square Tubing. Legs are 1-1/2" steel square bar. Mounting plates shall be 1-1/2" x 3-1/4" x 1/4". All electrically MIG welded.

Coating: Steel is sandblasted to near white condition. Coated with zinc rich epoxy primer and top coated with electrostatic powder coat, oven cured.

Dimensions: 8' portable/surface mount bench with back. Seats are 20-1/2" wide x 93" long. Seat height is 18" from the ground to the top of the seat. The overall dimensions are 96" x 25-3/4" x 36".