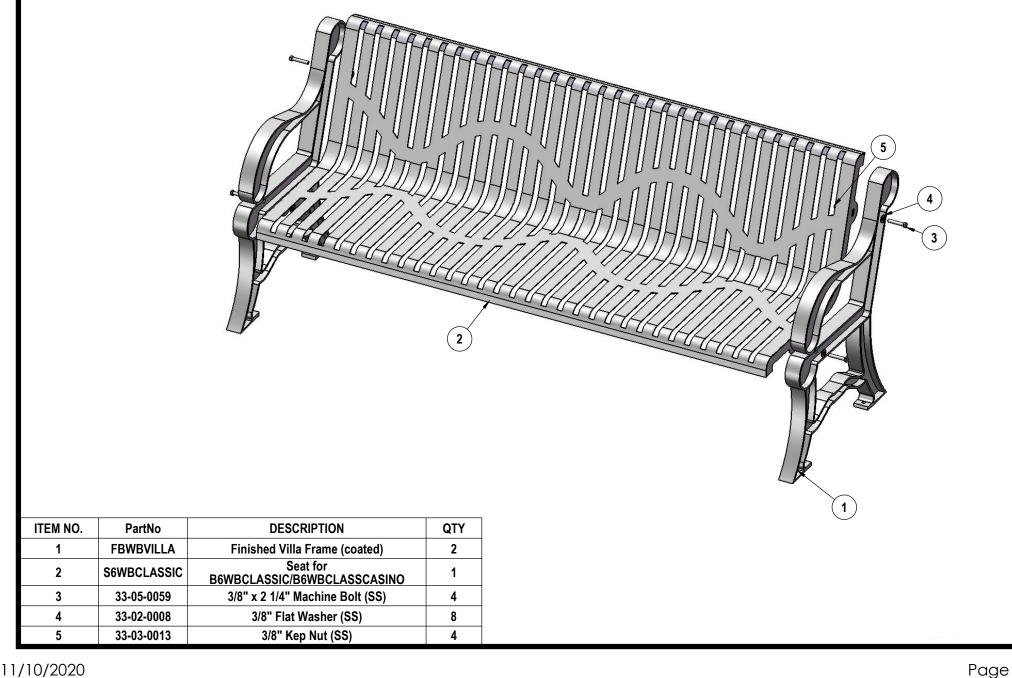

om

1-800-213-2401 | sales@furniturelsiesure.com



Model # B6WBCLASSIC-PWS B6WBCLASSIC-BNS

## PRODUCT SPECIFICATIONS

## B6WBCLASSIC 6 Ft. Villa Bench With Back

Seats: Seat is fabricated from a 11ga laser cut plate. Seat is supported with 11ga plates. All electrically MIG welded.

Coating: Oven fused functionalized polyethylene copolymer-based thermoplastic. Fluidized bed coating application with superior mechanical performance, impact resistance and UV-stability.

Frame: Legs are cast aluminum.

Frame Coating: Electrostatic powder coated application oven cured.

Dimensions: 6' bench without back. Seats are 26-1/2" wide x 72" long. Seat height is 16-1/2". Overall dimensions are 26-1/2" x 76" x 33-3/16".





## COMPONENTS

Attach the legs to the seat as shown using specified hardware.



## OVERALL DIMENSIONS