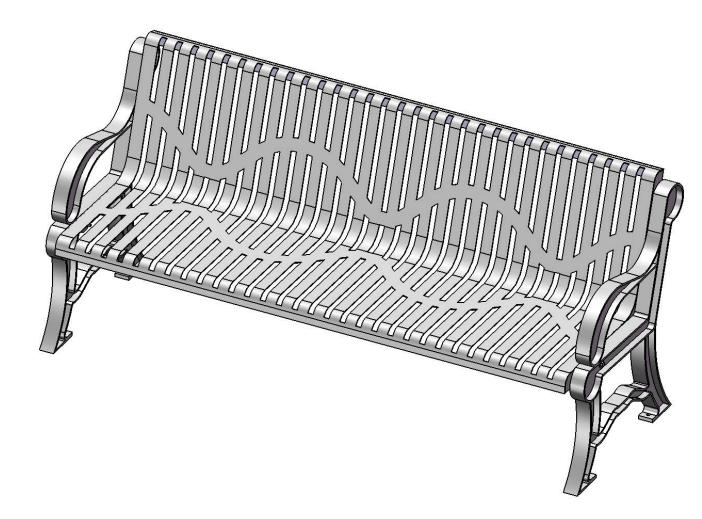

## B6WBCLASSIC 6 Ft. Villa Bench With Back

Seats: Seat is fabricated from a 11ga laser cut plate. Seat is supported with 11ga plates. All electrically MIG welded.

Coating: Oven fused functionalized polyethylene copolymer-based thermoplastic. Fluidized bed coating application with superior mechanical performance, impact resistance and UV-stability.

Frame: Legs are cast aluminum.

Frame Coating: Electrostatic powder coated application oven cured.

Dimensions: 6' bench without back. Seats are 26-1/2" wide x 72" long. Seat height is 16-1/2". Overall dimensions are 26-1/2" x 76" x 33-3/16".