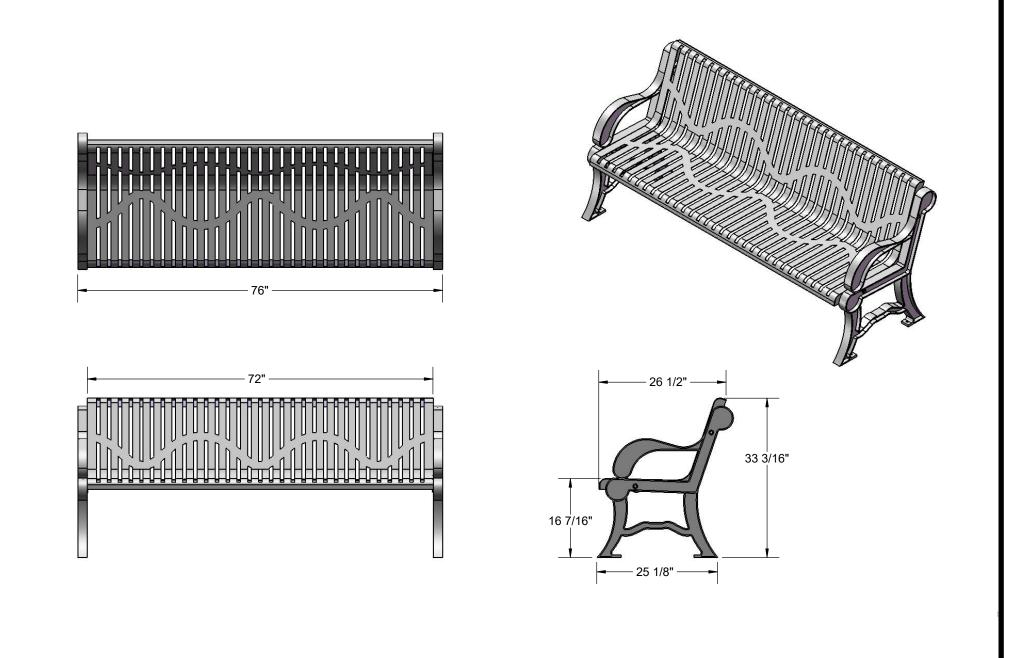

Frame: Legs are cast aluminum.

Frame Coating: Electrostatic powder coated application oven cured.

Dimensions: 6' bench without back. Seats are 26-1/2" wide x 72" long. Seat height is 16-1/2". Overall dimensions are 26-1/2" x 76" x 33-3/16".

## OVERALL DIMENSIONS