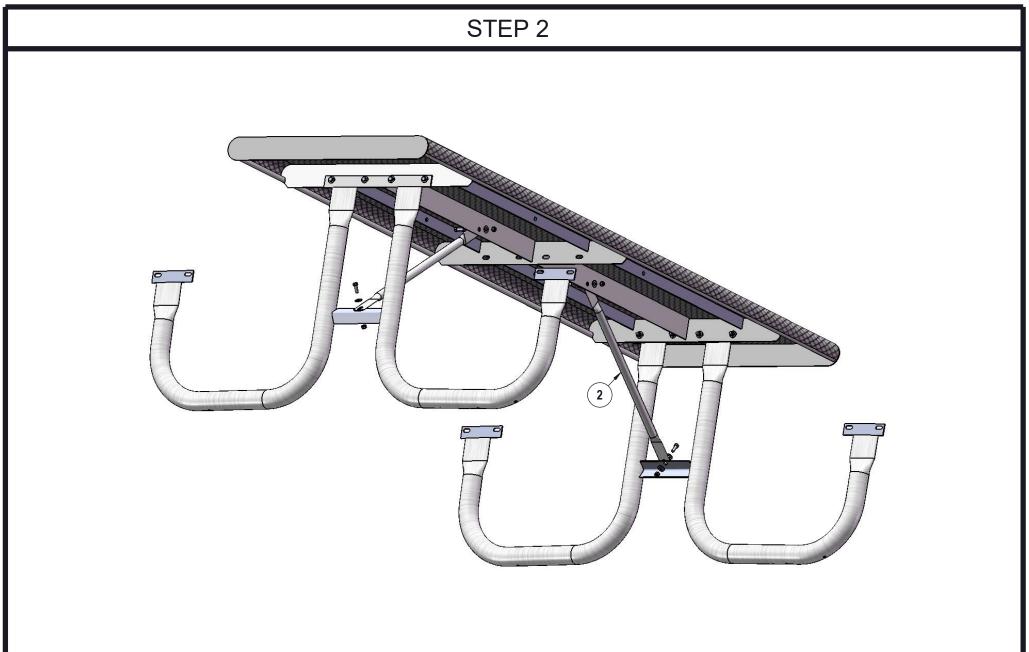

3

Attach the 8' Vinyl Rolled Top to the Frames using specified hardware.

Attach the 29-7/8" Braces to the 8' Vinyl Rolled Top and the Frames as shown using specified hardware.

Attach the 8' Vinyl Rolled Seats to the Frames using specified hardware.