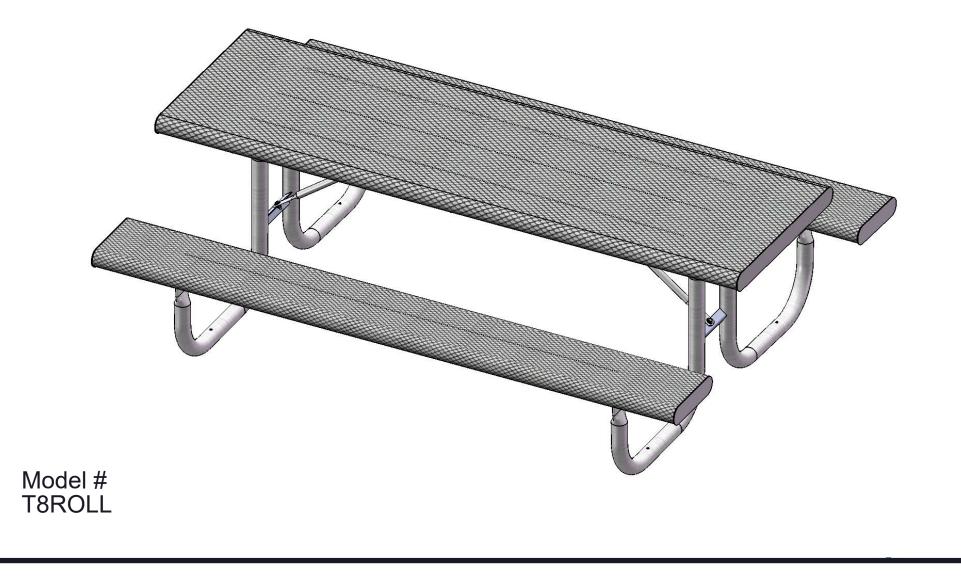

## T8ROLL 8' PORTABLE PICNIC TABLE WALK-THROUGH DESIGN

Top & Seats: End plates are fabricated out of 7 gauge x 3" with a 3" diameter corners. 3/4" #9 steel expanded metal. 7 gauge x 1-1/2" flat bar center support and mounting bracket understructure. 5/8" rod to finish off expanded edge. Electrically MIG welded.

Frame Coating: Electrostatic powder coated application oven cured.

Hardware: All stainless steel hardware fasteners.

Dimensions: 8' portable picnic table walk-through design. Top is 30" wide x 96" long and is 31-1/2" high. Seats are 12" wide x 96" long and 19-3/4" high. Outside to outside dimension is 68-1/2" x 96".

## OVERALL DIMENSIONS