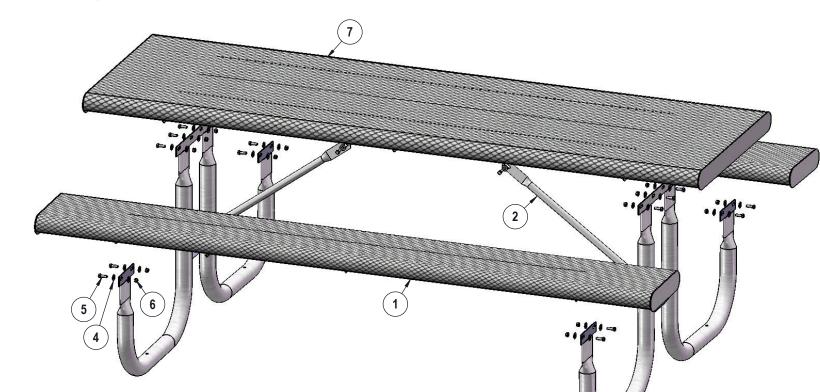

Optional Surface Mount Hardware: 5/16" x 5" Concrete Expansion Anchor Bolts (Not Included)

| ITEM NO. | PartNo       | DESCRIPTION                  | QTY |
|----------|--------------|------------------------------|-----|
| 1        | T-VR96-S     | 8' Vinyl Rolled Seat         | 2   |
| 2        | P-01-04-0125 | 29 7/8" Brace                | 2   |
| 3        | P-V238       | 238 Vinyl Frame              | 2   |
| 4        | 33-02-0007   | 5/16" SS Washer              | 40  |
| 5        | 33-05-0029   | 5/16" x 1" Machine Bolt (SS) | 20  |
| 6        | 33-03-0012   | 5/16" Kep Nut (SS)           | 20  |
| 7        | VR96-T       | 8' Vinyl Rolled Top          | 1   |

3

Attach the 8' Vinyl Rolled Top to the Frames using specified hardware.

Attach the 29-7/8" Braces to the 8' Vinyl Rolled Top and the Frames as shown using specified hardware.

Attach the 8' Vinyl Rolled Seats to the Frames using specified hardware.