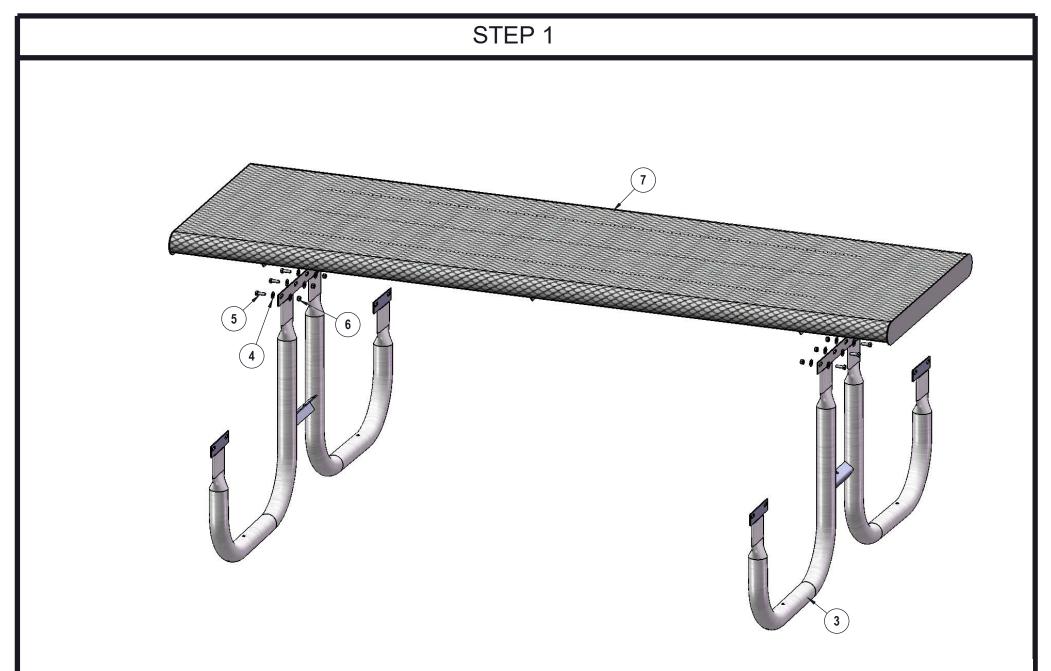

3

Attach the 8' Vinyl Rolled Top to the Frames using specified hardware.

Attach the 29-7/8" Braces to the 8' Vinyl Rolled Top and the Frames as shown using specified hardware.

Attach the 8' Vinyl Rolled Seats to the Frames using specified hardware.