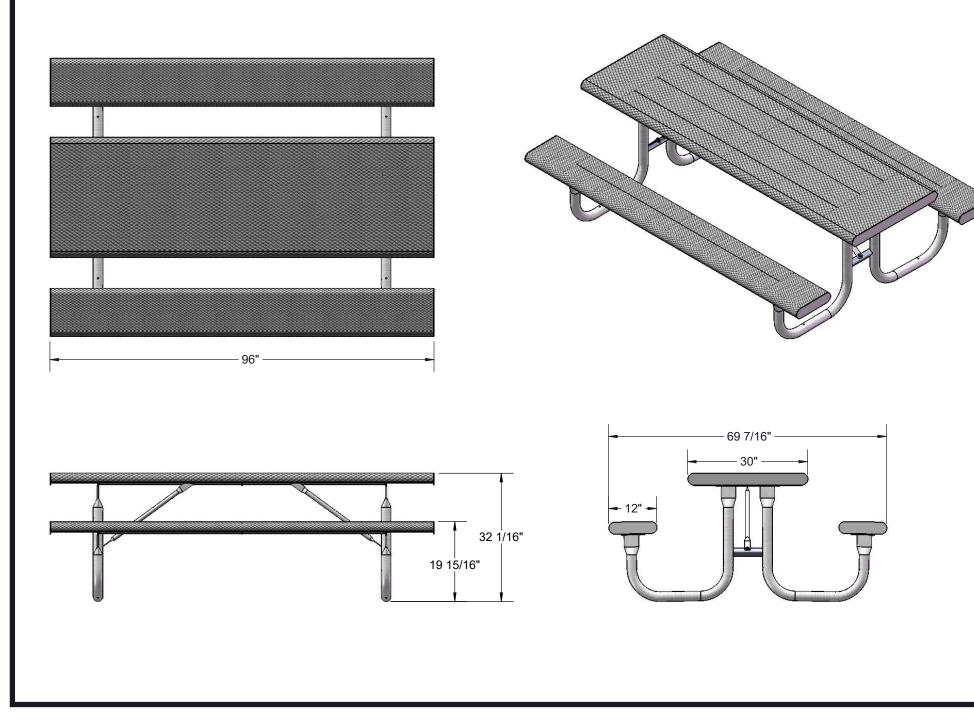

Frame Coating: Electrostatic powder coated application oven cured.

Hardware: All stainless steel hardware fasteners.

Dimensions: 8' portable picnic table walk-through design. Top is 30" wide x 96" long and is 31-1/2" high. Seats are 12" wide x 96" long and 19-3/4" high. Outside to outside dimension is 68-1/2" x 96".

## OVERALL DIMENSIONS