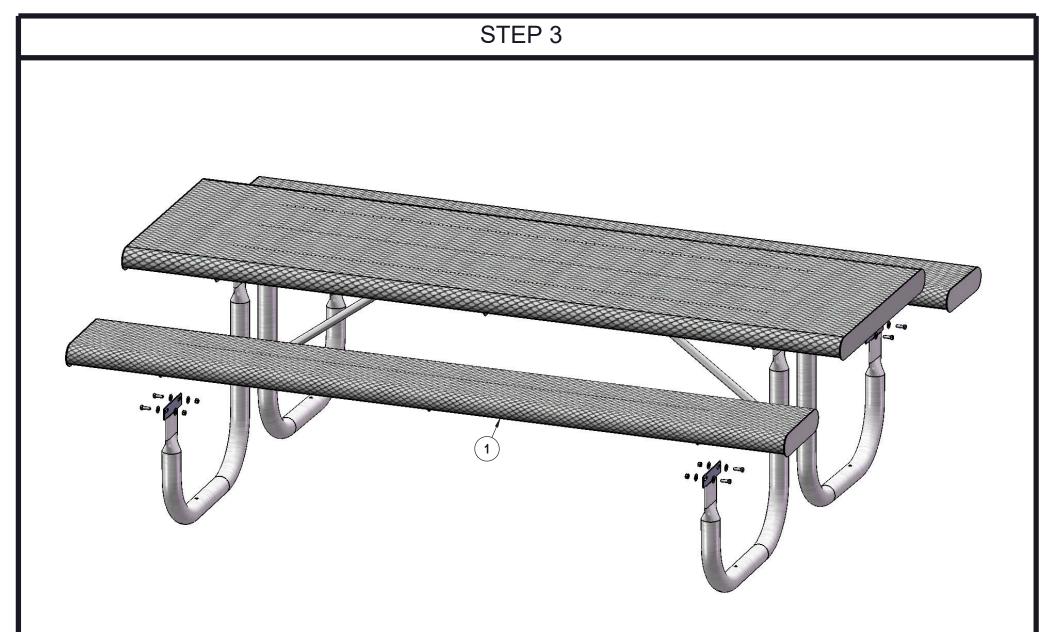

3

Attach the 8' Vinyl Rolled Top to the Frames using specified hardware.

Attach the 29-7/8" Braces to the 8' Vinyl Rolled Top and the Frames as shown using specified hardware.

Attach the 8' Vinyl Rolled Seats to the Frames using specified hardware.