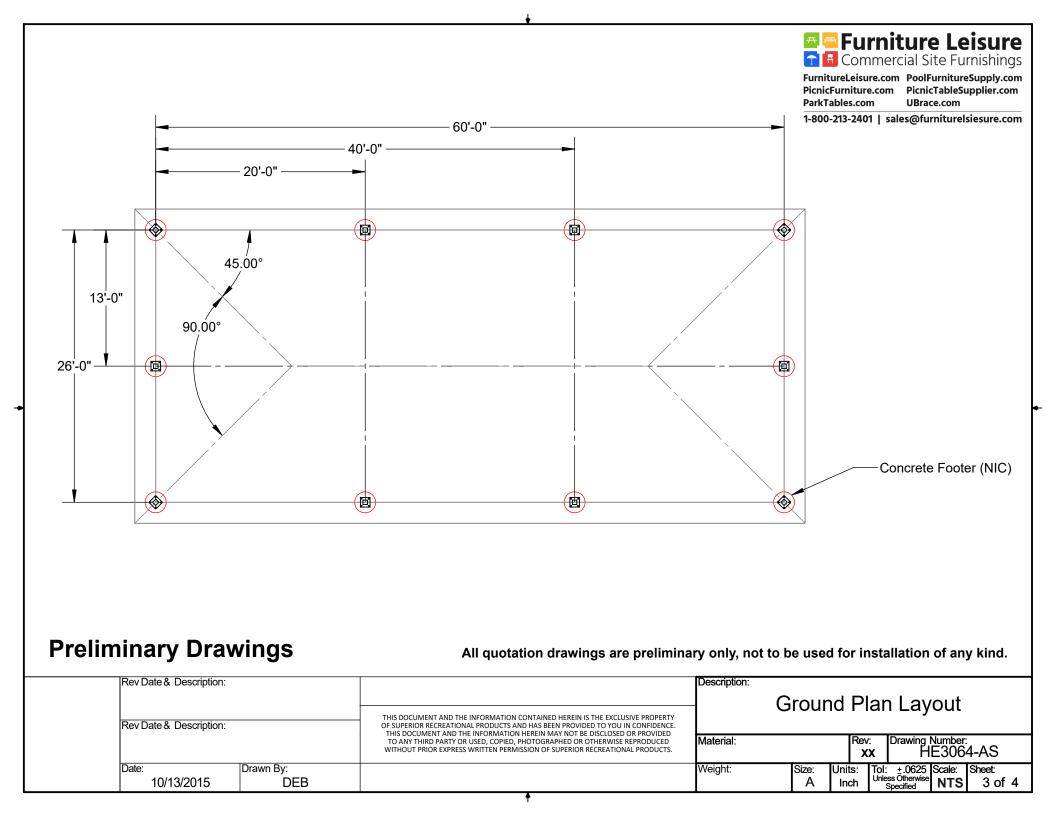

| Material:               |         | Rev:      | Drawing Number:<br>HE3064-AS                                   |
|                         | Date:<br>10/13/2015     | Drawn By:<br>DEB |                                                                                                                                                                                                                                                                                                                                                                                           | Weight:                 | Size: A | Inits: To | ol: ±.0625 Scale: Sheet: Inless Otherwise Specified NTS 1 of 4 |