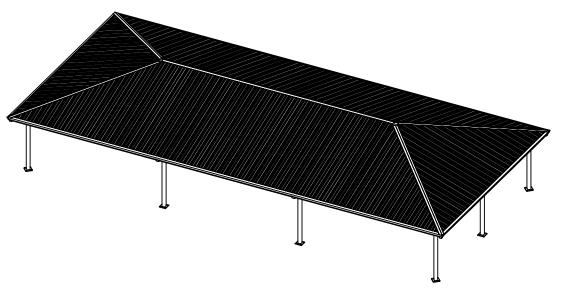

ed in any manner

and/or is not to be used in any manner detrimental to the interest of SUPERIOR RECREATIONAL PRODUCTS.

N.I.C. = NOT IN CONTRACT G.C. = GENERAL CONTRACTOR



FurnitureLeisure.com PoolFurnitureSupply.com
PicnicFurniture.com PicnicTableSupplier.com
ParkTables.com UBrace.com

1-800-213-2401 | sales@furniturelsiesure.com

| Table of Contents |                            |  |  |  |  |  |
|-------------------|----------------------------|--|--|--|--|--|
| Page #            | Description                |  |  |  |  |  |
| 1                 | General Specs and Notes    |  |  |  |  |  |
| 2                 | Primary Structural Views   |  |  |  |  |  |
| 3                 | Ground Plan Layout         |  |  |  |  |  |
| 4                 | Footer/Anchor Illustration |  |  |  |  |  |



Model #: HE3064-AS
30'-0" x 64'-0" Hip End Shelter
7'-6" Eave Height
4:12 Pitch

## **Preliminary Drawings**

All quotation drawings are preliminary only, not to be used for installation of any kind.

| F                       | Rev Date & Description: |                  |                                                                                                                                                                                                                                                                                                                                                                                           | Description:            |         |           |                                                                |
|-------------------------|----