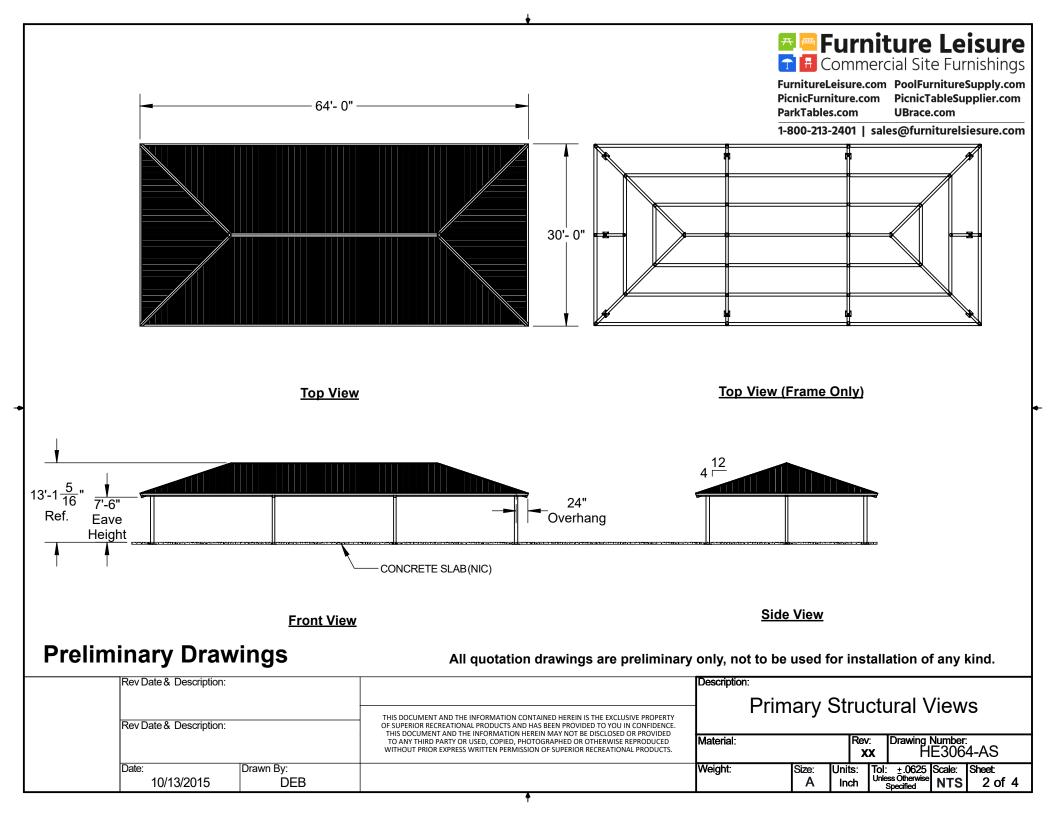

| Material:               |         | Rev:      | Drawing Number:<br>HE3064-AS                                   |
|                         | Date:<br>10/13/2015     | Drawn By:<br>DEB |                                                                                                                                                                                                                                                                                                                                                                                           | Weight:                 | Size: A | Inits: To | ol: ±.0625 Scale: Sheet: Inless Otherwise Specified NTS 1 of 4 |