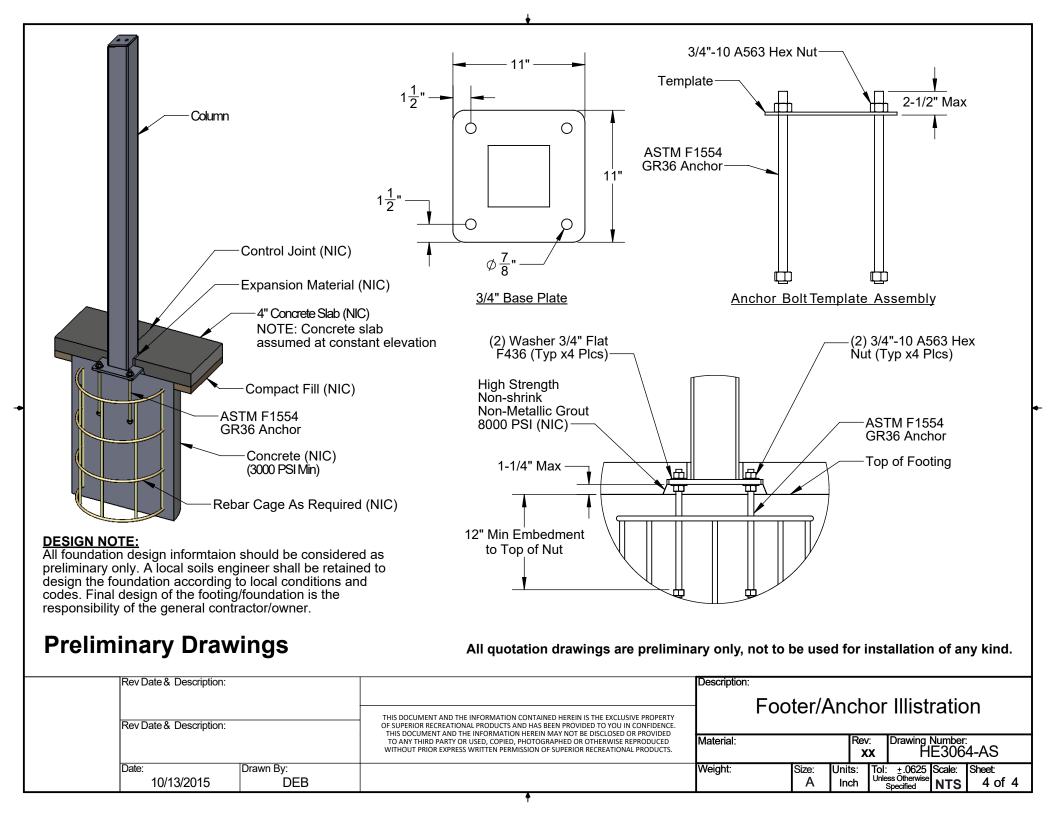

## Material Specifications and Notes:

- 1. All structural steel tubing shall be ASTM A-500 Grade B-C
- 2. All other steel (plates, gussets, etc.) shall be ASTM A-36.
- 3. All welding is to be done in accordance with the latest AWS standards.
- 4. Standard bolts to be ASTM A-325 & threaded rod to be ASTM B-7 unless otherwise noted.
- 5. All fabricated steel & structural tubes are blasted to a near-white condition prior to application of primer and top coat.
  - -Primer: Zinc Rich
- -Top coat: TGIC powder coating 6. Metal roofing shall be pre-cut 24ga. x 1 1/4" dp x 36" wide, Fy =50ksi steel panels.

## **Erection Notes:**

All members must be properly braced until the complete structural system has been constructed. Bracing material and method is the responsibility of the G.C.

This building has been designed as a free standing, open structure. If walls or other modifications are to be made, the structure must be be re-engineered prior to these modifications.